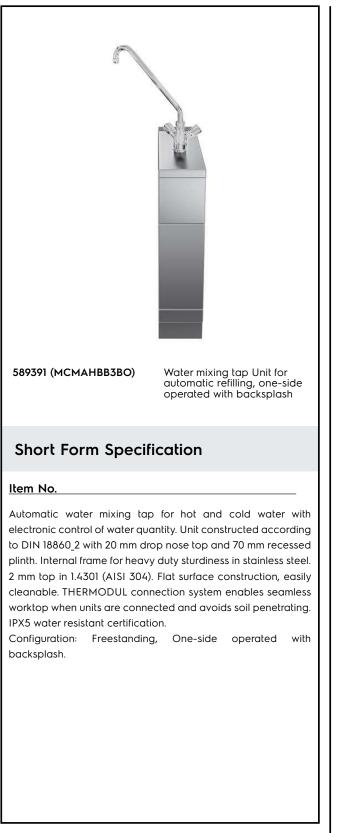

Modular Cooking Range Line thermaline 90 - Automatic water mixing tap, 1 Side with Backsplash - H=800

| ITEM #  |  |
|---------|--|
| MODEL # |  |
| NAME #  |  |
| SIS #   |  |
| AIA #   |  |
|         |  |

### **Main Features**

- Water mixing unit for hot and cold water.
- IPX5 water resistance certification.
- All major components may be easily accessed from the front.
- THERMODUL connection system creates a seamless work top when units are connected to each other thus avoiding soil penetrating vital components and facilitating the removal of units in case of replacement or service.
- Large stainless steel tap.

### Construction

- 2 mm top in 1.4301 (AISI 304).
- Unit constructed according to DIN 18860\_2 with 20 mm drop nose top and 70 mm recessed plinth.
- Flat surface construction with minimal hidden areas to easily clean all surfaces
- Internal frame for heavy duty sturdiness in stainless steel.