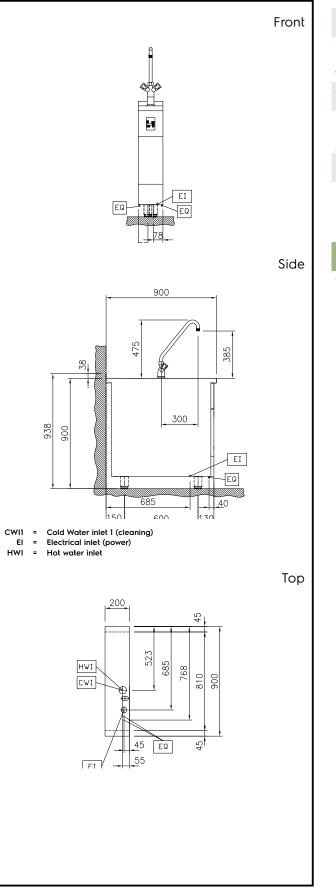

# Modular Cooking Range Line thermaline 90 - Automatic water mixing tap, 1 Side with Backsplash - H=800

CE

DNVGL

| Electric                                                                                                  |                                     |
|-----------------------------------------------------------------------------------------------------------|-------------------------------------|
| Supply voltage:<br>589391 (MCMAHBB3BO)<br>Total Watts:                                                    | 230 V/1N ph/50/60 Hz<br>0.1 kW      |
| Water:                                                                                                    |                                     |
| Inlet water line size:<br>Incoming Cold/hot Water line<br>size:                                           | 3/4"<br>3/4"                        |
| Key Information:                                                                                          |                                     |
| External dimensions, Width:<br>External dimensions, Depth:<br>External dimensions, Height:<br>Net weight: | 200 mm<br>900 mm<br>800 mm<br>30 kg |
| Sustainability                                                                                            |                                     |
| Current consumption:                                                                                      | 0.5 Amps                            |